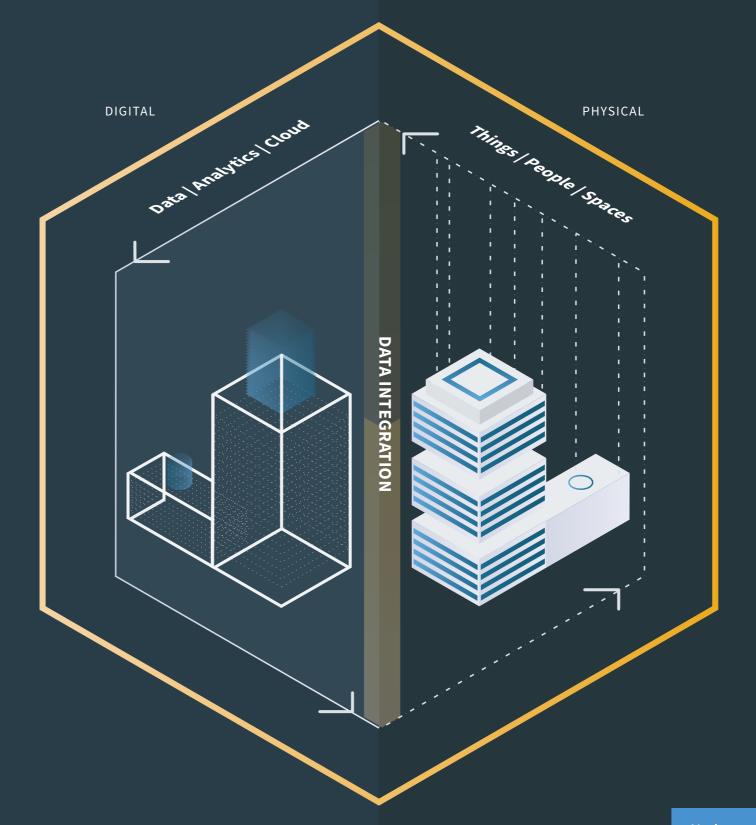

## Your Data Digital Twin.

A DIGITAL REPLICA OF THE PHYSICAL WORLD

The Intelligent Buildings Software Stack (IBSS) platform is a virtual data-driven replication of the physical built world. The Azure-based software stack models the relationships between people, places, and devices into a unique semantic data digital twin.

## Create a Digital Fabric that Scales.