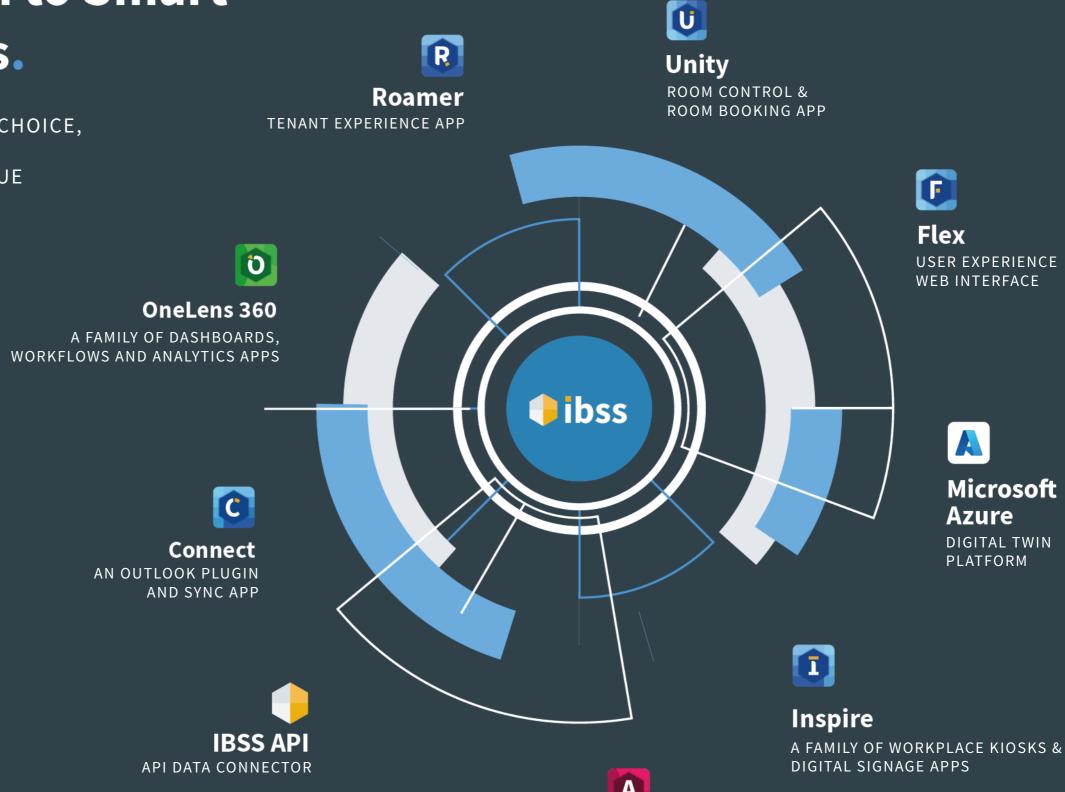

### World-class Apps Powered by a Cloud-Scalable Digital Twin

Roamer, Unity, Inspire, Flex, Connect, OneLens and our Admin Portal are all part of a family of UX, operational and self-administrative IBSS applications.

All of these applications are underpinned by –secure and resilient IBSS Data Digital Twin.

LEARN MORE