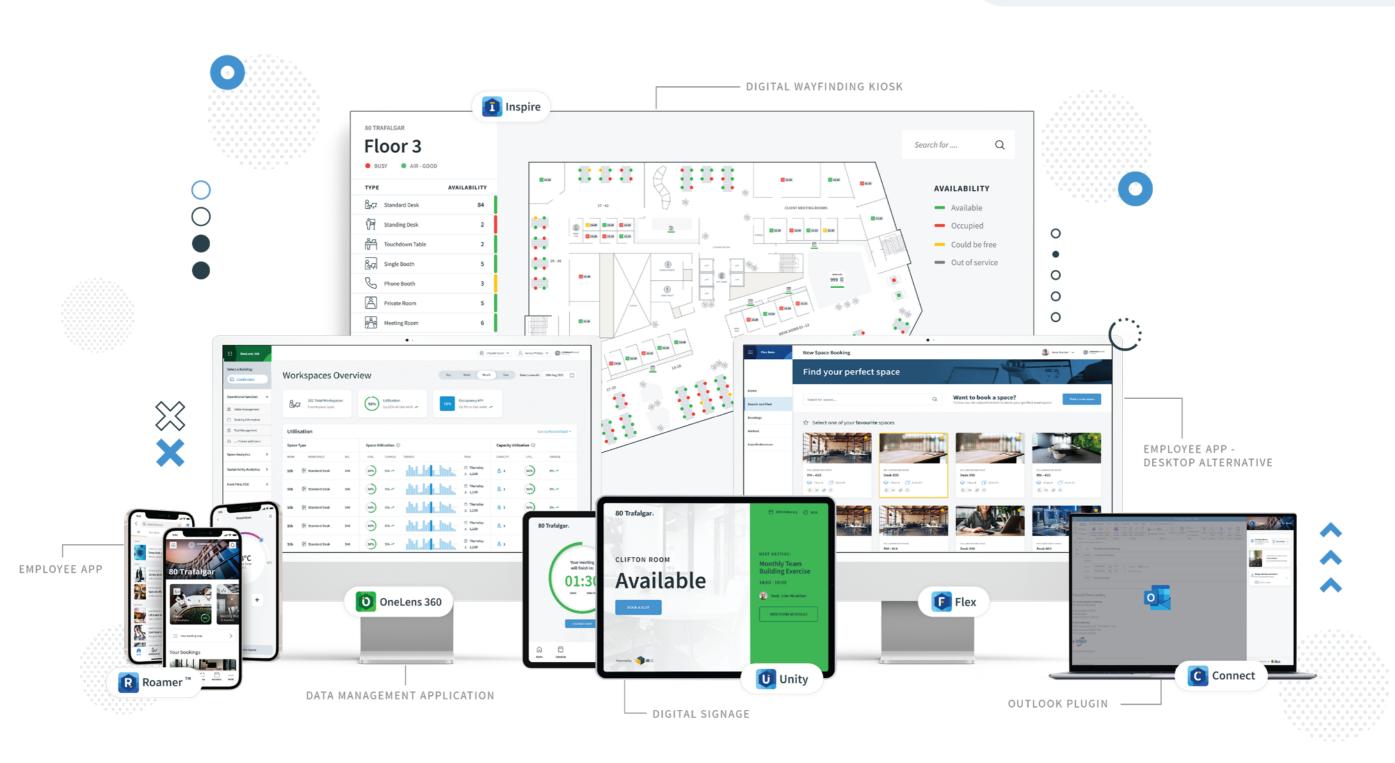

## Our App Suite.

A CONSISTENT USER INTERFACE & CROSS-APP EXPERIENCE

### World-class Apps Powered by a Cloud-Scalable Digital Twin

Roamer, Unity, Inspire, Flex, Connect, OneLens and our Admin Portal are all part of a family of UX, operational and self-administrative IBSS applications.

All of these applications are underpinned by –secure and resilient IBSS Data Digital Twin.

LEARN MORE