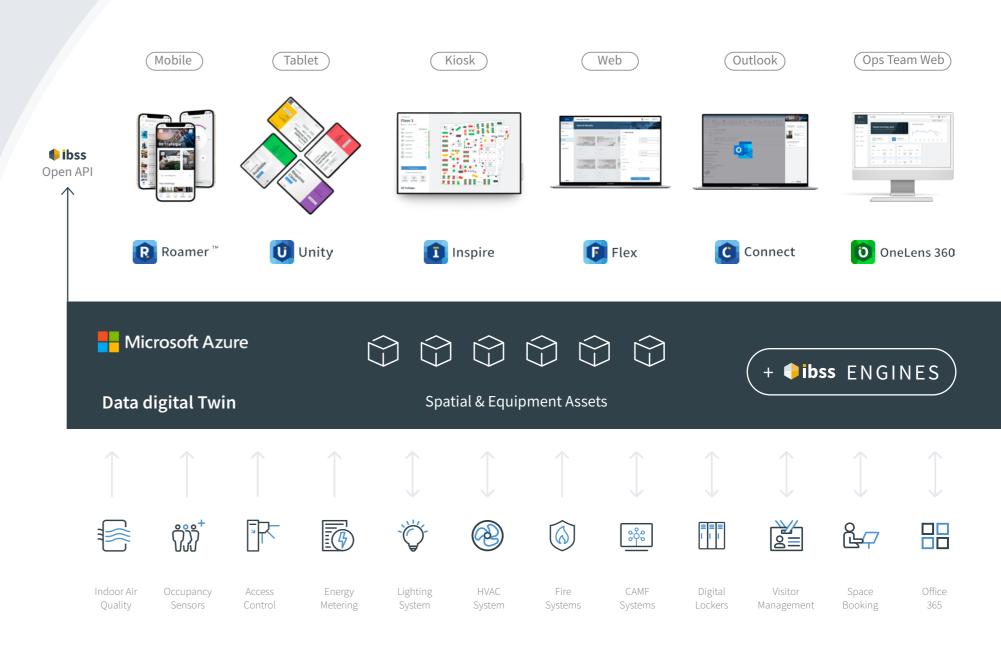

### **Interoperable System Connectors**

IBSS comes pre-built with many vendor-specific communication protocols and APIs that make it fast, easy and secure to onboard your chosen PropTech. Yes, we support a rich array of IT, OT and IoT protocols for secure data sharing, but IBSS also comes with out-of-the-box connectors for plug-and-play connectivity.

## Our Growing Marketplace of IoT Connectors and API Integrations

From top-drawer occupancy sensing (from the likes of PointGrab™, Irisys and VergeSense), and real-time Indoor Air Quality (IAQ) sensing (from companies like Awair, Elsys and Synetica). IBSS also has many pre-built software integrations, such as Office 365 and mainstream booking and visitor management systems for when IBSS bridges digital eco-systems. IBSS supports all of these PropTech vendors – with more coming online every month. Don't see your favourite system, sensor or app? Don't worry there's a good chance we have it in our roadmap, or can connect to it via one of our open standards.

### World-class Apps Powered by a Cloud-Scalable Digital Twin

Roamer, Unity, Inspire, Flex, Connect, OneLens and our Admin Portal are all part of a family of UX, operational and self-administrative IBSS applications.

All of these applications are underpinned by –secure and resilient IBSS Data Digital Twin.

LEARN MORE